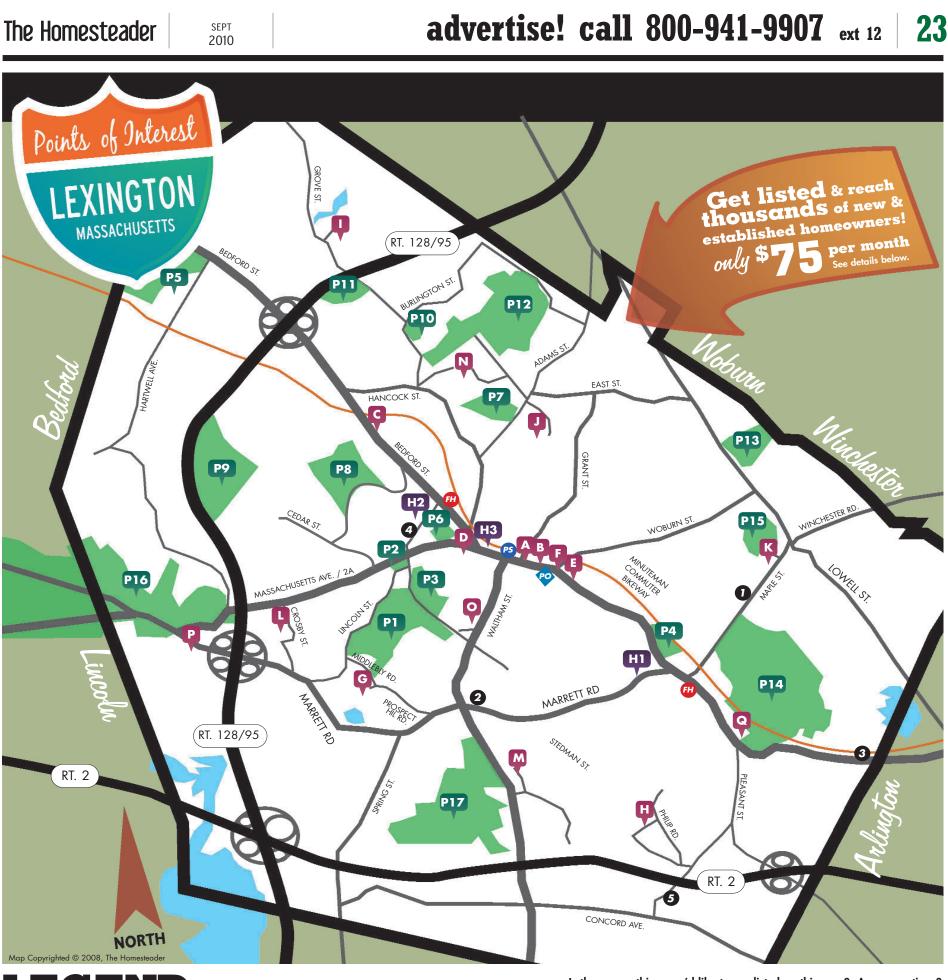

Waldorf School :: ?????????

Lexington Battle Green

H1

H2

H3 🗅

Is there something you'd like to see listed on this map? Any corrections? Email Info@TheHomesteader.com, subject: Lexington Map

- Police Station :: 1575 Mass Ave., 781-862-0272
- Fire House :: 45 Bedford St., 781-862-0272
- Fire House :: 1006 Mass Ave., 781-862-0272

HOMESTEADER ADVERTISERS

- First Circle Learning Center :: 80 Maple St., 781-863-5251 Ð
- 2 Pet Source :: 313 Marrett Rd., 781-767-0011

Ixtapa Mexican Restaurant & Cantina :: 177 Mass Ave., 781-863-8653 3

Buckman Tavern & Lexington Visitor Center

5 Lexington Montessori School :: 130 Pleasant St., 781-862-8571

• Your Acton business can be listed on this map for only \$75 per month (12x rate). Be seen by thousands of new homeowners in Lexington and surrounding towns every month. Our local Lexington map will be used by new residents to find local businesses and learn their way around town. Important points of interest like Town Hall, recreation areas, and tranportational services are listed and shown on the map.