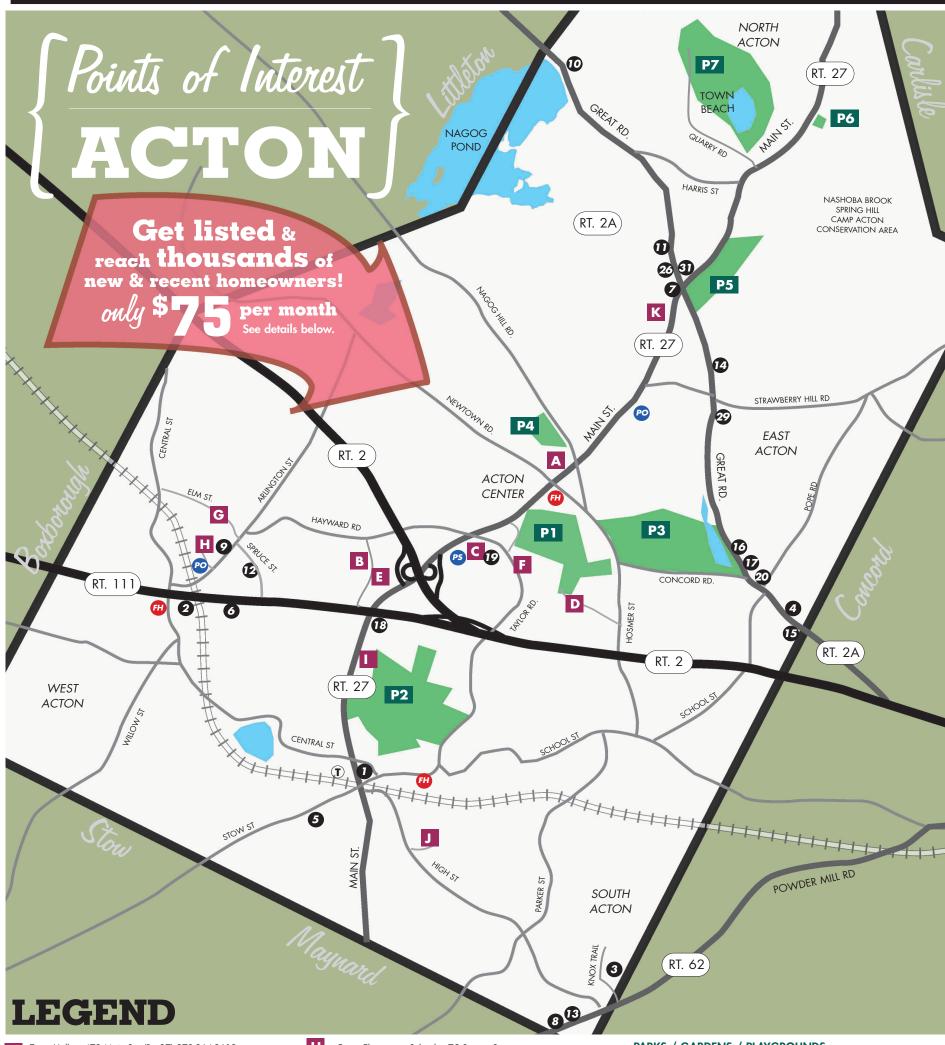

23

- Town Hall :: 472 Main St., (Rt. 27) 978-264-9612 Memorial Library :: 486 Main St. (Rt.27) 978-264-9641
- High School & Junior High School :: Charter Rd.
- Public Safety Facility:: 371 Main St., 978-264-9638
- Transfer Station :: 14 Forest Rd., 978-264-9459
- ${\sf McCarthy\text{-}Towne}\ {\sf Elementary}\ {\sf School}:: {\sf Charter}\ {\sf Rd}.$ Merrium Elementary School :: Charter Rd.
- Conant Elementary School :: 80 Taylor Rd.
- Douglas Elementary School :: 21 Elm St.
- Frank's Auto & Truck Repair :: 5 Railroad St., 978-263-0577
- Moodz Spa :: 556 Mass Ave., 978-263-3017
- Natural Stone Design :: 49 Knox Trail, 978-897-6405
- Norton Insurance :: 9R Great Rd., 978-369-4010
- 3 Stonefield Farm :: 91 Martin St., 978-263-5572 Moodz Unique Boutique :: 578 Mass Ave., 978-263-5500
- First Oriental Rugs :: 342 Great Rd., 978-263-0100
- Papalia Plumbing & Heating :: 25 Powdermill Rd., 978-401-4279
- Savoury Lane :: 251 Arlington St., 978-263-8743
- ll Forno :: 508 Nagog Park, 978-263-5311 0

- Gates Elementary School :: 75 Spruce St.
- Discovery Museum :: 177 Main St., 978-264-4222
- Senior Center :: Audubon Dr.
- Household Goods Recycling Minsitry :: 530 Main St., 978 635-1763
- Post Office
- Police Station
- Fire House
- South Acton Commuter Rail Station (Fitchburg Line)
  - Wireless Explosion :: 342 Great Rd., 978-266-1100
  - Sweet Bites Bakery & Cafe :: 5A Spruce St., 978-263-2233 Fantastic Sams :: 100 Powdermill Rd., 978-461-0075
  - Ly Lyonnais :: 416 Great Rd., 978-263-9068
  - Bella Famiglia :: 59 Great Rd., RT 2A, 978-263-2222
  - 16 Subway :: 139 Great Rd., 978-263-8875
  - Brasil Popular :: 159 Great Rd., 978-264-4255
  - Acton Bowladrome & Arcade :: 257 Main St., 978-263-7638
  - Ø Video Signals :: 485 Great Rd., 978-263-3182 Terrene of Acton :: 107 Great Rd., 978-263-8311

## PARKS / GARDENS / PLAYGROUNDS

- Acton Aboretum :: Taylor Rd & Main St.
  - Great Hill Conservation Area :: Off School St. in South Acton
- Concord Rd Field :: Concord Rd.
- Goward Playground :: Behind Acton Memorial Library, Acton center.
- Veterans Field :: Intersection of Rt.2A & Rt.27
- Community Gardens :: Off Rt. 27 in North Acton
- Nara Park :: 25 Ledge Rock Way

<sup>•</sup> Your Acton business can be listed on this map for only \$75 per month (12x rate). Be seen by thousands of new homeowners in Acton and surrounding towns every month. Our local Acton map will be used by new residents to find local businesses and learn their way around town. Important points of interest like Town Hall, recreation areas, and tranportational services are listed and shown on the map.